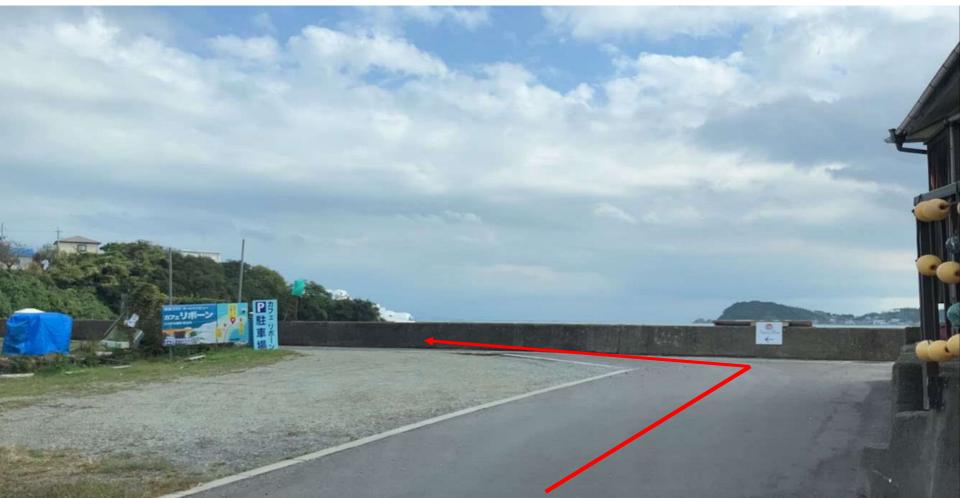

7 Please make a left turn immediately after the U-shaped curve.

80nce you reach the seaside, please turn left and continue straight.

9When you see a blue restroom building, please turn left again.

You have arrived at the parking lot.