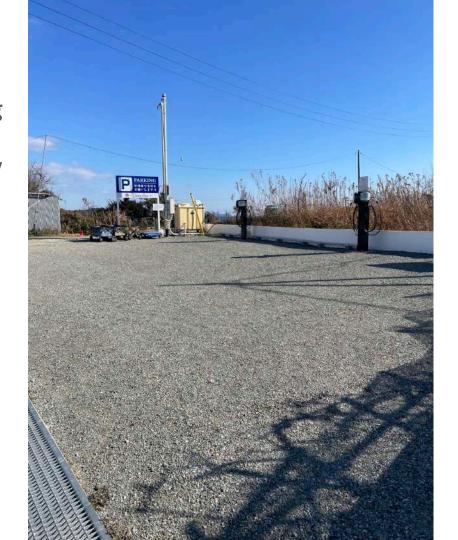

7 Please make a left turn immediately after the U-shaped curve.

80nce you reach the seaside, please turn left and continue straight.

9When you see a blue restroom building, please turn left again.

You have arrived at the parking lot.