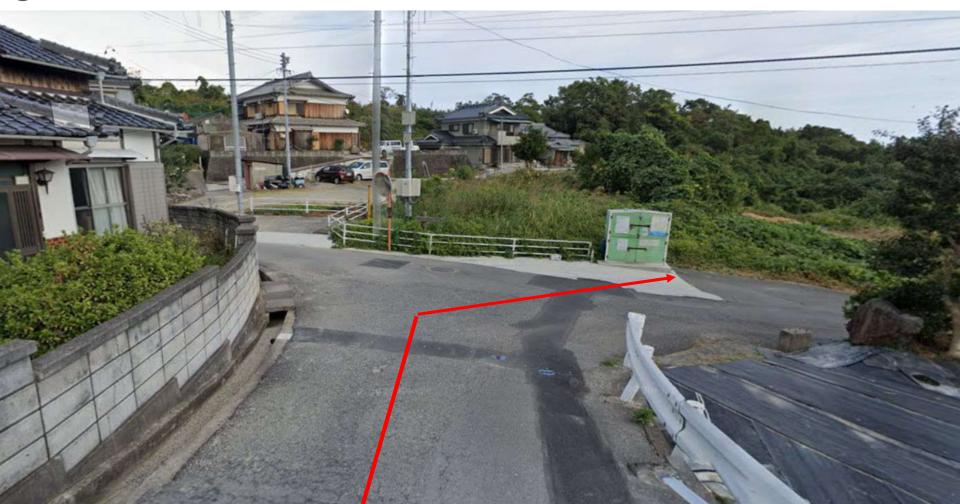

4)Please continue along the road till you see a green box, please turn right here.

5 \*\*Caution\*\*
The road may cause your vehicle to scrape. Please reduce your speed.

6 \*Caution\*
Please do not turn left at the red poles. The road is very narrow and you may get stuck.