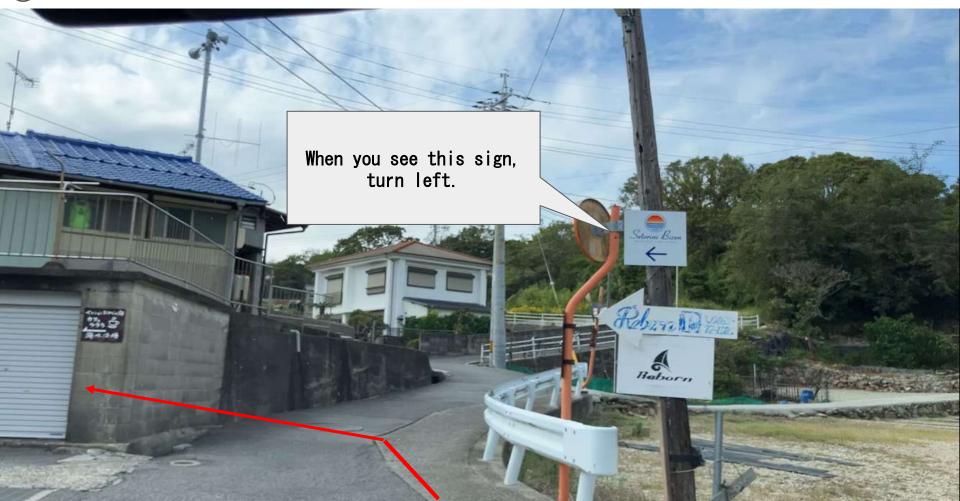

7 Please make a left turn immediately after the U-shaped curve.

80nce you reach the seaside, please turn left and continue straight.

9When you see a blue restroom building, please turn left again.

You have arrived at the parking lot.