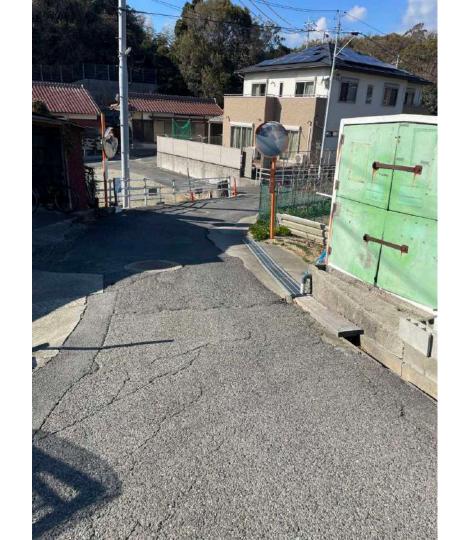

4)Please continue along the road till you see a green box, please turn right here.

5 \*\*Caution\*\*
The road may cause your vehicle to scrape. Please reduce your speed.

6 \*Caution\*
Please do not turn left at the red poles. The road is very narrow and you may get stuck.