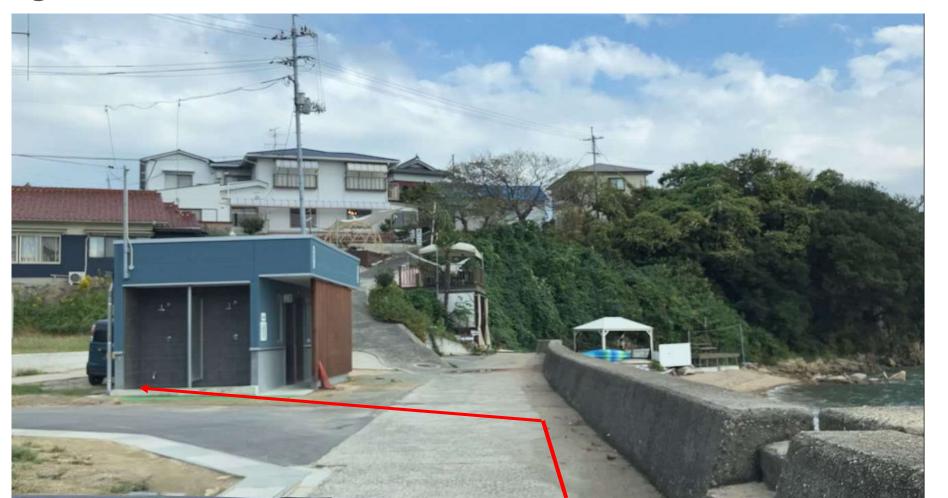

7 Please make a left turn immediately after the U-shaped curve.

80nce you reach the seaside, please turn left and continue straight.

9When you see a blue restroom building, please turn left again.

You have arrived at the parking lot.