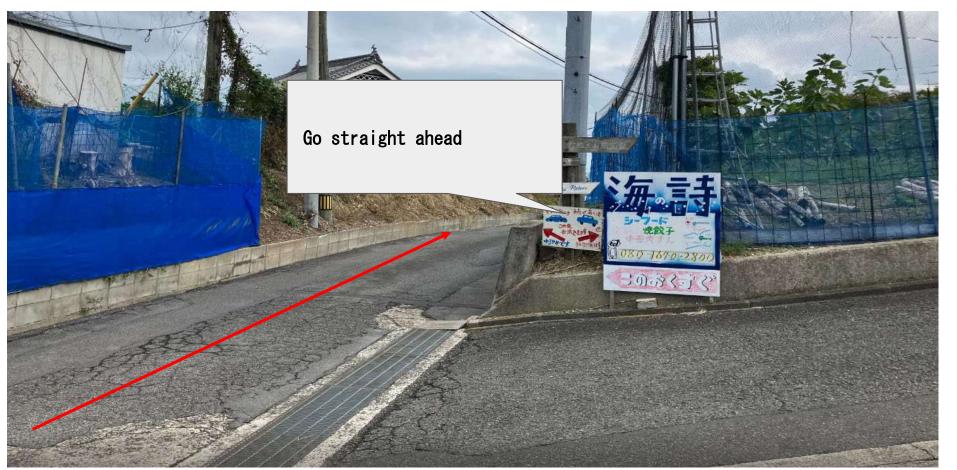

1 After crossing the bridge, please make an immediate left turn.

2) When you find the post office in front, please turn left again.  ③You will reach another fork in the road, but please do not turn, and just continue straight.