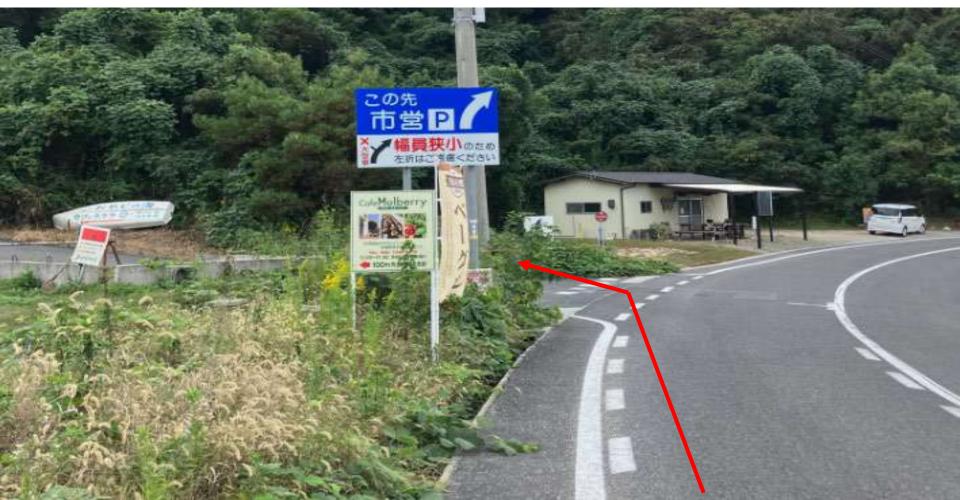

7 Please make a left turn immediately after the U-shaped curve.

80nce you reach the seaside, please turn left and continue straight.

9When you see a blue restroom building, please turn left again.

You have arrived at the parking lot.