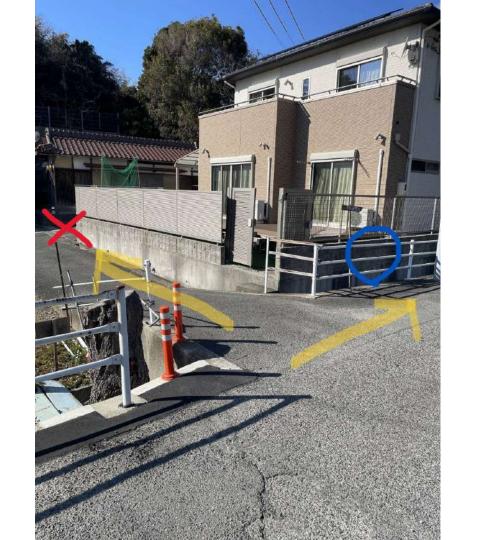

4)Please continue along the road till you see a green box, please turn right here.

5 \*\*Caution\*\*
The road may cause your vehicle to scrape. Please reduce your speed.

6 \*Caution\*
Please do not turn left at the red poles. The road is very narrow and you may get stuck.